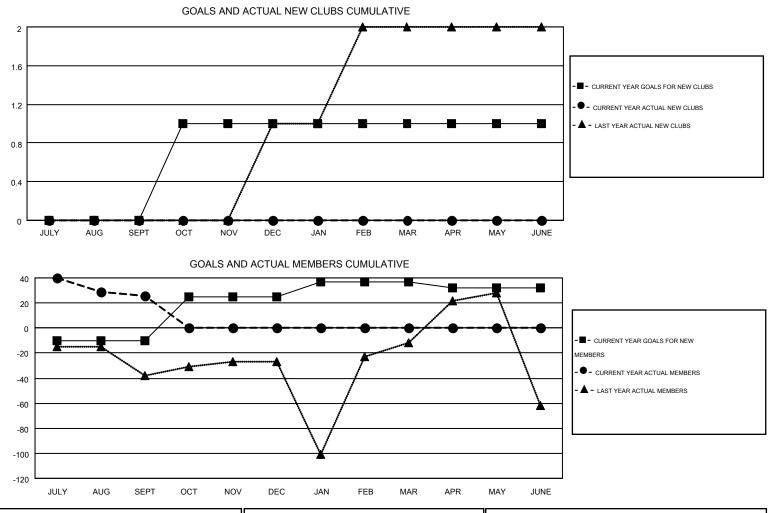

#### GMT: GARY WONG

| GMT   | CA  | 1 |
|-------|-----|---|
| Givin | Un. | 1 |

| Clubs<br>RESULTS FOR 2014-2015 |   |   |   | Members<br>RESULTS FOR 2014-2015 |               |     |     |         |                  |
|--------------------------------|---|---|---|----------------------------------|---------------|-----|-----|---------|------------------|
|                                |   |   |   |                                  |               |     |     | QUARTER | NEW CLUB<br>GOAL |
| JULY/AUG/SEPT                  | 0 | 0 | 0 | 0                                | JULY/AUG/SEPT | -10 | 101 | 75      | 26               |
| OCT/NOV/DEC                    | 1 | 0 | 0 | 0                                | OCT/NOV/DEC   | 35  | 0   | 0       | 0                |
| JAN/FEB/MAR                    | 0 | 0 | 0 | 0                                | JAN/FEB/MAR   | 12  | 0   | 0       | 0                |
| APR/MAY/JUNE                   | 0 | 0 | 0 | 0                                | APR/MAY/JUNE  | -5  | 0   | 0       | 0                |

| DROPPED CLUBS: 0 |    | 23 CLUBS OF 71 ADDED 1 OR MORE | GENDER DISTRIBUTION  |                |     |
|------------------|----|--------------------------------|----------------------|----------------|-----|
|                  |    | NEW MEMBERS                    | MALE                 | 1,526 (60.34%) |     |
| DROPPED MEMBERS  |    |                                | FEMALE               | 1,003 (39.66%) |     |
| DECEASED         | 2  | ASSESSMENT DATA                | FAMILY UNIT MEMBERS  |                | 548 |
| CLUB CANCELLED   | 0  |                                |                      |                | 256 |
| OTHER            | 73 |                                |                      |                |     |
| TOTAL            | 75 |                                | NON-HEAD OF HOUSEHOL | )              | 292 |